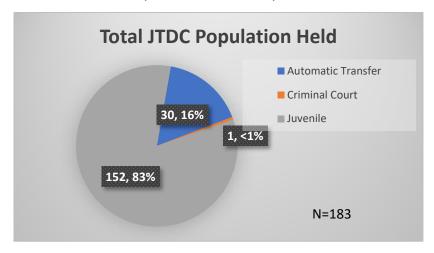

## Daily Data Dashboard – September 25, 2023 Demographics for JTDC Population Monday Morning Midnight Count

Total # of probation Involved youth<sup>1</sup>: 1,294

<sup>&</sup>lt;sup>1</sup> Probation Active: Any youth who is pending sentencing with an active social history, has been formally placed on probation or supervision with Cook County Juvenile Probation on the date of the report.

Data sources: cFive Supervisor - Probation Population and RMIS - JTDC Population

<sup>\*</sup>Age, Gender and Race for Criminal Court population (N=1) is not represented in this report.