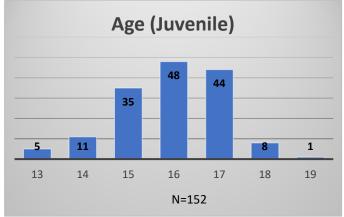

Data sources: cFive Supervisor - Probation Population and RMIS - JTDC Population

<sup>\*</sup>Age, Gender and Race for Criminal Court population (N=1) is not represented in this report.