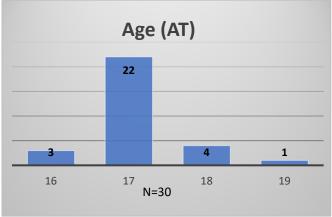

Data sources: cFive Supervisor - Probation Population and RMIS - JTDC Population

<sup>\*</sup>Age, Gender and Race for Criminal Court population (N=1) is not represented in this report.