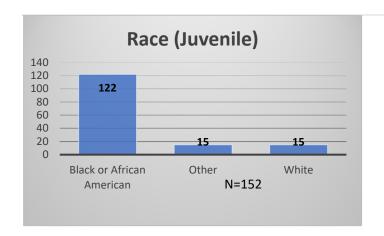

## Daily Data Dashboard – September 25, 2023 Demographics for JTDC Population Monday Morning Midnight Count

Total # of probation Involved youth<sup>1</sup>: 1,294

<sup>&</sup>lt;sup>1</sup> Probation Active: Any youth who is pending sentencing with an active social history, has been formally placed on probation or supervision with Cook County Juvenile Probation on the date of the report.

## Daily Data Dashboard – September 25, 2023 Demographics for JTDC Population Monday Morning Midnight Count