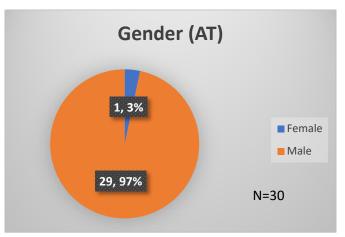

## Daily Data Dashboard – September 25, 2023 Demographics for JTDC Population Monday Morning Midnight Count

Total # of probation Involved youth<sup>1</sup>: 1,294

<sup>&</sup>lt;sup>1</sup> Probation Active: Any youth who is pending sentencing with an active social history, has been formally placed on probation or supervision with Cook County Juvenile Probation on the date of the report.

## Daily Data Dashboard – September 25, 2023 Demographics for JTDC Population Monday Morning Midnight Count