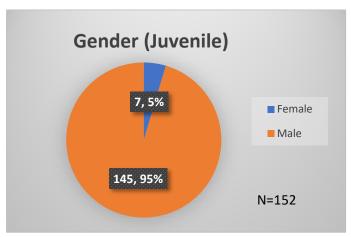

Data sources: cFive Supervisor - Probation Population and RMIS - JTDC Population

<sup>\*</sup>Age, Gender and Race for Criminal Court population (N=1) is not represented in this report.