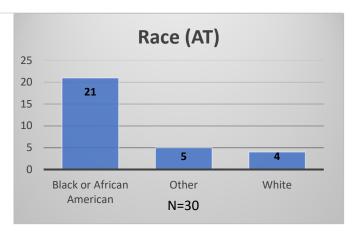

## Daily Data Dashboard – September 25, 2023 Demographics for JTDC Population Monday Morning Midnight Count

Total # of probation Involved youth<sup>1</sup>: 1,294

<sup>&</sup>lt;sup>1</sup> Probation Active: Any youth who is pending sentencing with an active social history, has been formally placed on probation or supervision with Cook County Juvenile Probation on the date of the report.

## Daily Data Dashboard – September 25, 2023 Demographics for JTDC Population Monday Morning Midnight Count